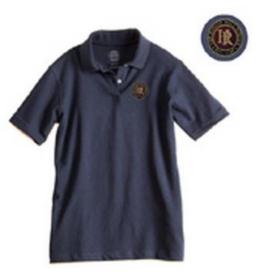

# Kindergarten – 4<sup>th</sup> Grade Uniforms

### **Girls – Formal Uniform**





Long Sleeve Peter Pan Blouse

Short Sleeve Peter Pan Blouse



Embroidered Jumper

Wear with:

- White or navy blue socks or tights
- Tennis shoes or black or navy blue dress shoes

## **Girls** – Informal Uniform



Skort 2-in-1



Skirt Box-Pleat



Unisex Shorts Pull-On Cotton/Poly Twill



Shorts City Stretch-Twill



Unisex Pants Pull-On Cotton/Poly Twill



Shorts Flat Front Twill Blend



Pants Flat-front Cotton/Poly



Short Sleeve Polo



Long Sleeve Polo



Short Sleeve Polo



Long Sleeve Polo

### **Uniform Guidelines**

-Formal uniform is worn Mondays (if no school on Monday, it is worn on Tuesday). Students may be asked to wear their formal uniform on special occasions (prior notice will be given).

-Informal uniforms are worn Tuesdays through Thursdays. Fridays are Spirit Days. Students may wear their house team shirt (available at the school store in the ECP building).

-Black belt must be worn (with pants or shorts that allow it).

-White socks or tights are required on informal uniform days.

-Black, white or navy tennis shoes are to be used every day. No open-toe shoes or sandals are allowed.

-Only THRS sweatshirts, sweaters and jackets may be worn inside the building (see below for approve