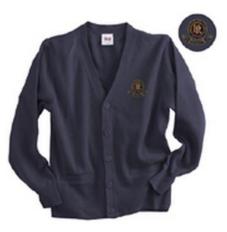

### **Optional Items**

Unisex Nylon Embroidered Jacket

Unisex Sweater Cardigan

Unisex Microfleece Embroidered Jacket