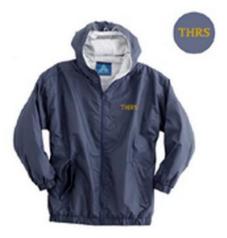

### **Optional Items**

Unisex Nylon Embroidered Jacket

Unisex Sweater Cardigan

Unisex Microfleece Embroidered Jacket