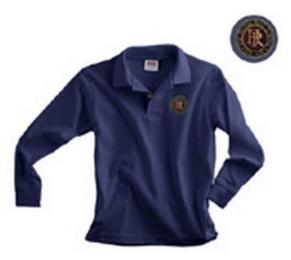

# Kindergarten – 4<sup>th</sup> Grade Uniforms

### **Girls – Formal Uniform**





Long Sleeve Peter Pan Blouse

Short Sleeve Peter Pan Blouse



Embroidered Jumper

Wear with:

- White or navy blue socks or tights
- Tennis shoes or black or navy blue dress shoes

## **Girls** – Informal Uniform



Skort 2-in-1



Skirt Box-Pleat



Unisex Shorts Pull-On Cotton/Poly Twill



Shorts City Stretch-Twill



Unisex Pants Pull-On Cotton/Poly Twill



Shorts Flat Front Twill Blend



Pants Flat-front Cotton/Poly



Short Sleeve Polo



Long Sleeve Polo



Short Sleeve Polo



Long Sleeve Polo

### **Uniform Guidelines**

-Formal uniform is worn Mondays (if no school on Monday, it is worn on Tuesday). Students may be asked to wear their formal uniform on special occasions (prior notice will be given).

-Informal uniforms are worn Tuesdays through Thursdays. Fridays are Spirit Days. Students may wear their house team shirt (available at the school store in the ECP building).

-Black belt must be worn (with pants or shorts that allow it).

-White socks or tights are required on informal uniform days.

-Black, white or navy tennis shoes are to be used every day. No open-toe shoes or sandals are allowed.

-Only THRS sweatshirts, sweaters and jackets may be worn inside the building (see below for approved optional items).