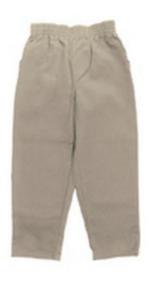

## **Toddler – Pre-K Uniforms**

Unisex Long Sleeve Polo

Boy's Short Sleeve Polo

Girl's Short Sleeve Polo

Girls Dress

Unisex Pants Pull-On Cotton/Poly Twill

Unisex Shorts Pull-On Cotton/Poly Twill

Girls Skort 2-in-1