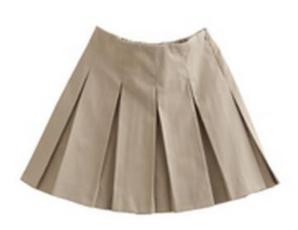

## **Toddler – Pre-K Uniforms**



Unisex Long Sleeve Polo



Boy's Short Sleeve Polo



Girl's Short Sleeve Polo



Girls Dress



Unisex Pants Pull-On Cotton/Poly Twill



Unisex Shorts Pull-On Cotton/Poly Twill



Girls Skort 2-in-1



Girls Skirt Box-Pleat

## **Uniform Guidelines**

- -Uniforms are worn Monday through Thursday. Friday is free dress day with appropriate play clothes.
- -Socks and tennis shoes are required every day. Tights or long leggings are appropriate in white.
- -No open-toe shoes or sandals are allowed.
- -For safety reason, no jewelry is allowed (except for stud earrings for girls).
- -Non-uniform outerwear can be worn every day.