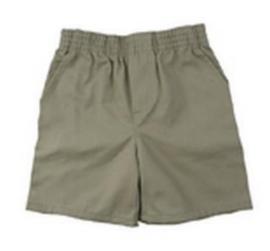

## **Toddler – Pre-K Uniforms**

Unisex Long Sleeve Polo

Boy's Short Sleeve Polo

Girl's Short Sleeve Polo

Girls Dress

Unisex Pants Pull-On Cotton/Poly Twill

Unisex Shorts Pull-On Cotton/Poly Twill

Girls Skort 2-in-1