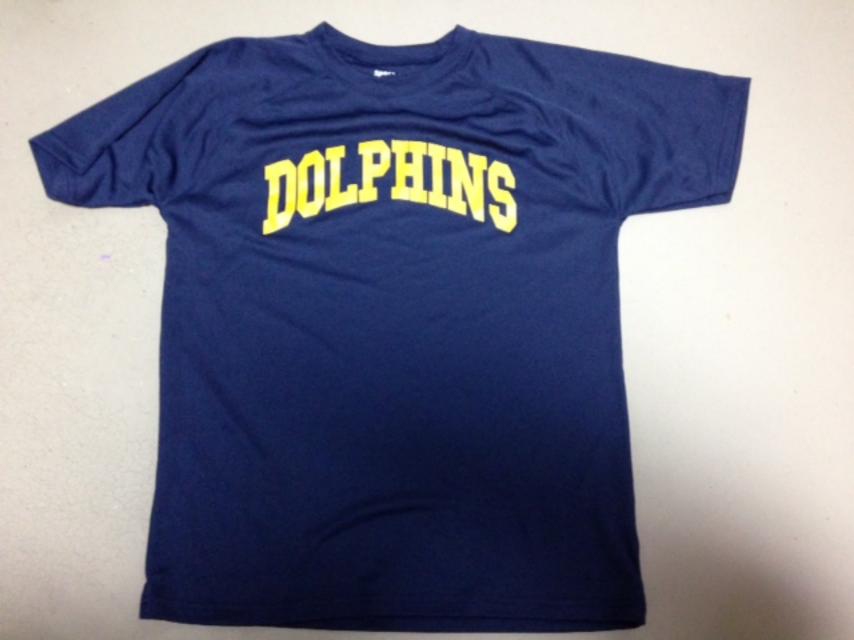

## What to wear and bring for sports picture day?

Elementary students will be allowed to wear their Dolphin shirts and uniform bottoms all day.

# Middle School students will need to bring a change of clothes (THRS uniform).

| Team                             | Uniform                                        |  |  |  |
|----------------------------------|------------------------------------------------|--|--|--|
| Girls Junior Volleyball          | Wear navy t-shirt with "Dolphins" and uniform  |  |  |  |
|                                  | bottoms                                        |  |  |  |
| Boys Junior Soccer               | Wear navy t-shirt with "Dolphins" and uniform  |  |  |  |
|                                  | bottoms                                        |  |  |  |
| Boys Junior Basketball           | Wear navy t-shirt with "Dolphins" and uniform  |  |  |  |
|                                  | bottoms                                        |  |  |  |
| Girls Junior Soccer              | Wear navy t-shirt with "Dolphins" and uniform  |  |  |  |
|                                  | bottoms                                        |  |  |  |
| Cheer                            | Wear cheer uniform to school and bring navy t- |  |  |  |
|                                  | shirt with "Dolphins" if you participated in   |  |  |  |
|                                  | another sport.                                 |  |  |  |
| Wrestling                        | Wear navy t-shirt with "Dolphins" and gold     |  |  |  |
|                                  | shorts                                         |  |  |  |
| Varsity Volleyball               | Volleyball long-sleeve and navy shorts with    |  |  |  |
|                                  | navy socks                                     |  |  |  |
| JV Volleyball                    | Volleyball long-sleeve and navy shorts with    |  |  |  |
|                                  | navy socks                                     |  |  |  |
| 6 <sup>th</sup> Grade Volleyball | Volleyball long-sleeve and navy shorts with    |  |  |  |
|                                  | navy socks                                     |  |  |  |
| 5 <sup>th</sup> Grade Volleyball | Volleyball long-sleeve and navy shorts with    |  |  |  |
|                                  | navy socks                                     |  |  |  |
| Varsity Soccer                   | Soccer jersey and navy shorts with navy socks  |  |  |  |
| JV Soccer                        | Soccer jersey and gold shorts with navy socks  |  |  |  |
| Boys Varsity Basketball          | Navy jersey, navy shorts, navy socks           |  |  |  |
| Girls Varsity Basketball         | Navy jersey, navy shorts, navy socks           |  |  |  |
| Boys JV Basketball               | Navy jersey, navy shorts, navy socks           |  |  |  |
| Girls JV Basketball              | Navy jersey, navy shorts, navy socks           |  |  |  |
| Girls JV Gold Basketball         | Navy jersey, navy shorts, navy socks           |  |  |  |